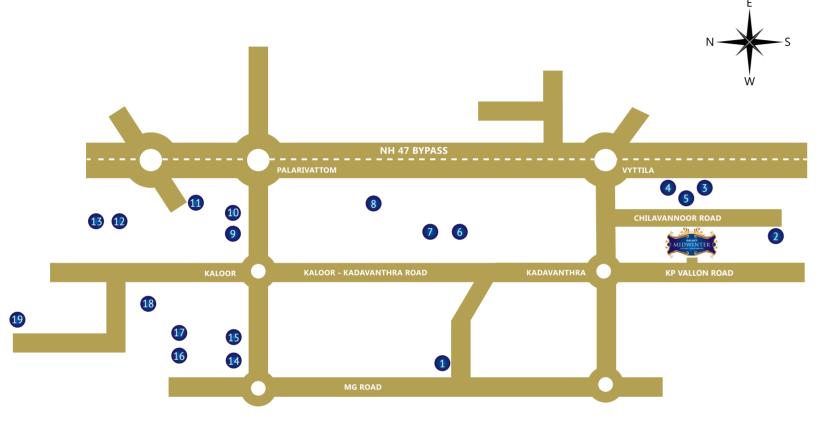

Kadavanthara is one of most connected locations in Cochin.

Galaxy Midwinter is located just about

350 mtrs along K P Vallon Road in Kadavanthara, making it one of the best residential spaces in the city. With major hospitals, recreational zones, convention halls and educational institutions close by, Kadavanthara is an upscale locality in terms of investment as well as convenience. Galaxy Midwinter gifts you the finest advantages of living at this prized neighbourhood.

- 1. Galaxy Square
- 2. Galaxy Clifford3. Galaxy Winston
- 4. Galaxy Kingston
- 5. GalaxyHamilton
- 6. Galaxy Luxor
- 7. Galaxy Windsor

- 8. Galaxy Manor
- J
- 9. Galaxy Cherrywoods
- 10. Galaxy Vesta
- 11. Galaxy Noorain
- 12. Galaxy Metro

14. Galaxy Arcade

13. Galaxy Marvel

- 15. Galaxy Garden
- 16. Galaxy Estate
- 17. Galaxy Regent
- 18. Galaxy Wingate
- 19. Galaxy Peachgarden

## Distance from:

| MG Road:      | 3 kms   | Manorama Jn.:     | 2.2 km |
|---------------|---------|-------------------|--------|
| Ravipuram:    | 2.2 kms | Panampilly Nagar: | 900 m  |
| Vyttila:      | 3.6 kms | Marine drive:     | 5.5 km |
| Palarivattom: | 6.3 kms | Shipyard:         | 1.7 km |
| Thevara:      | 2.4 kms | Kaloor:           | 4.8 km |